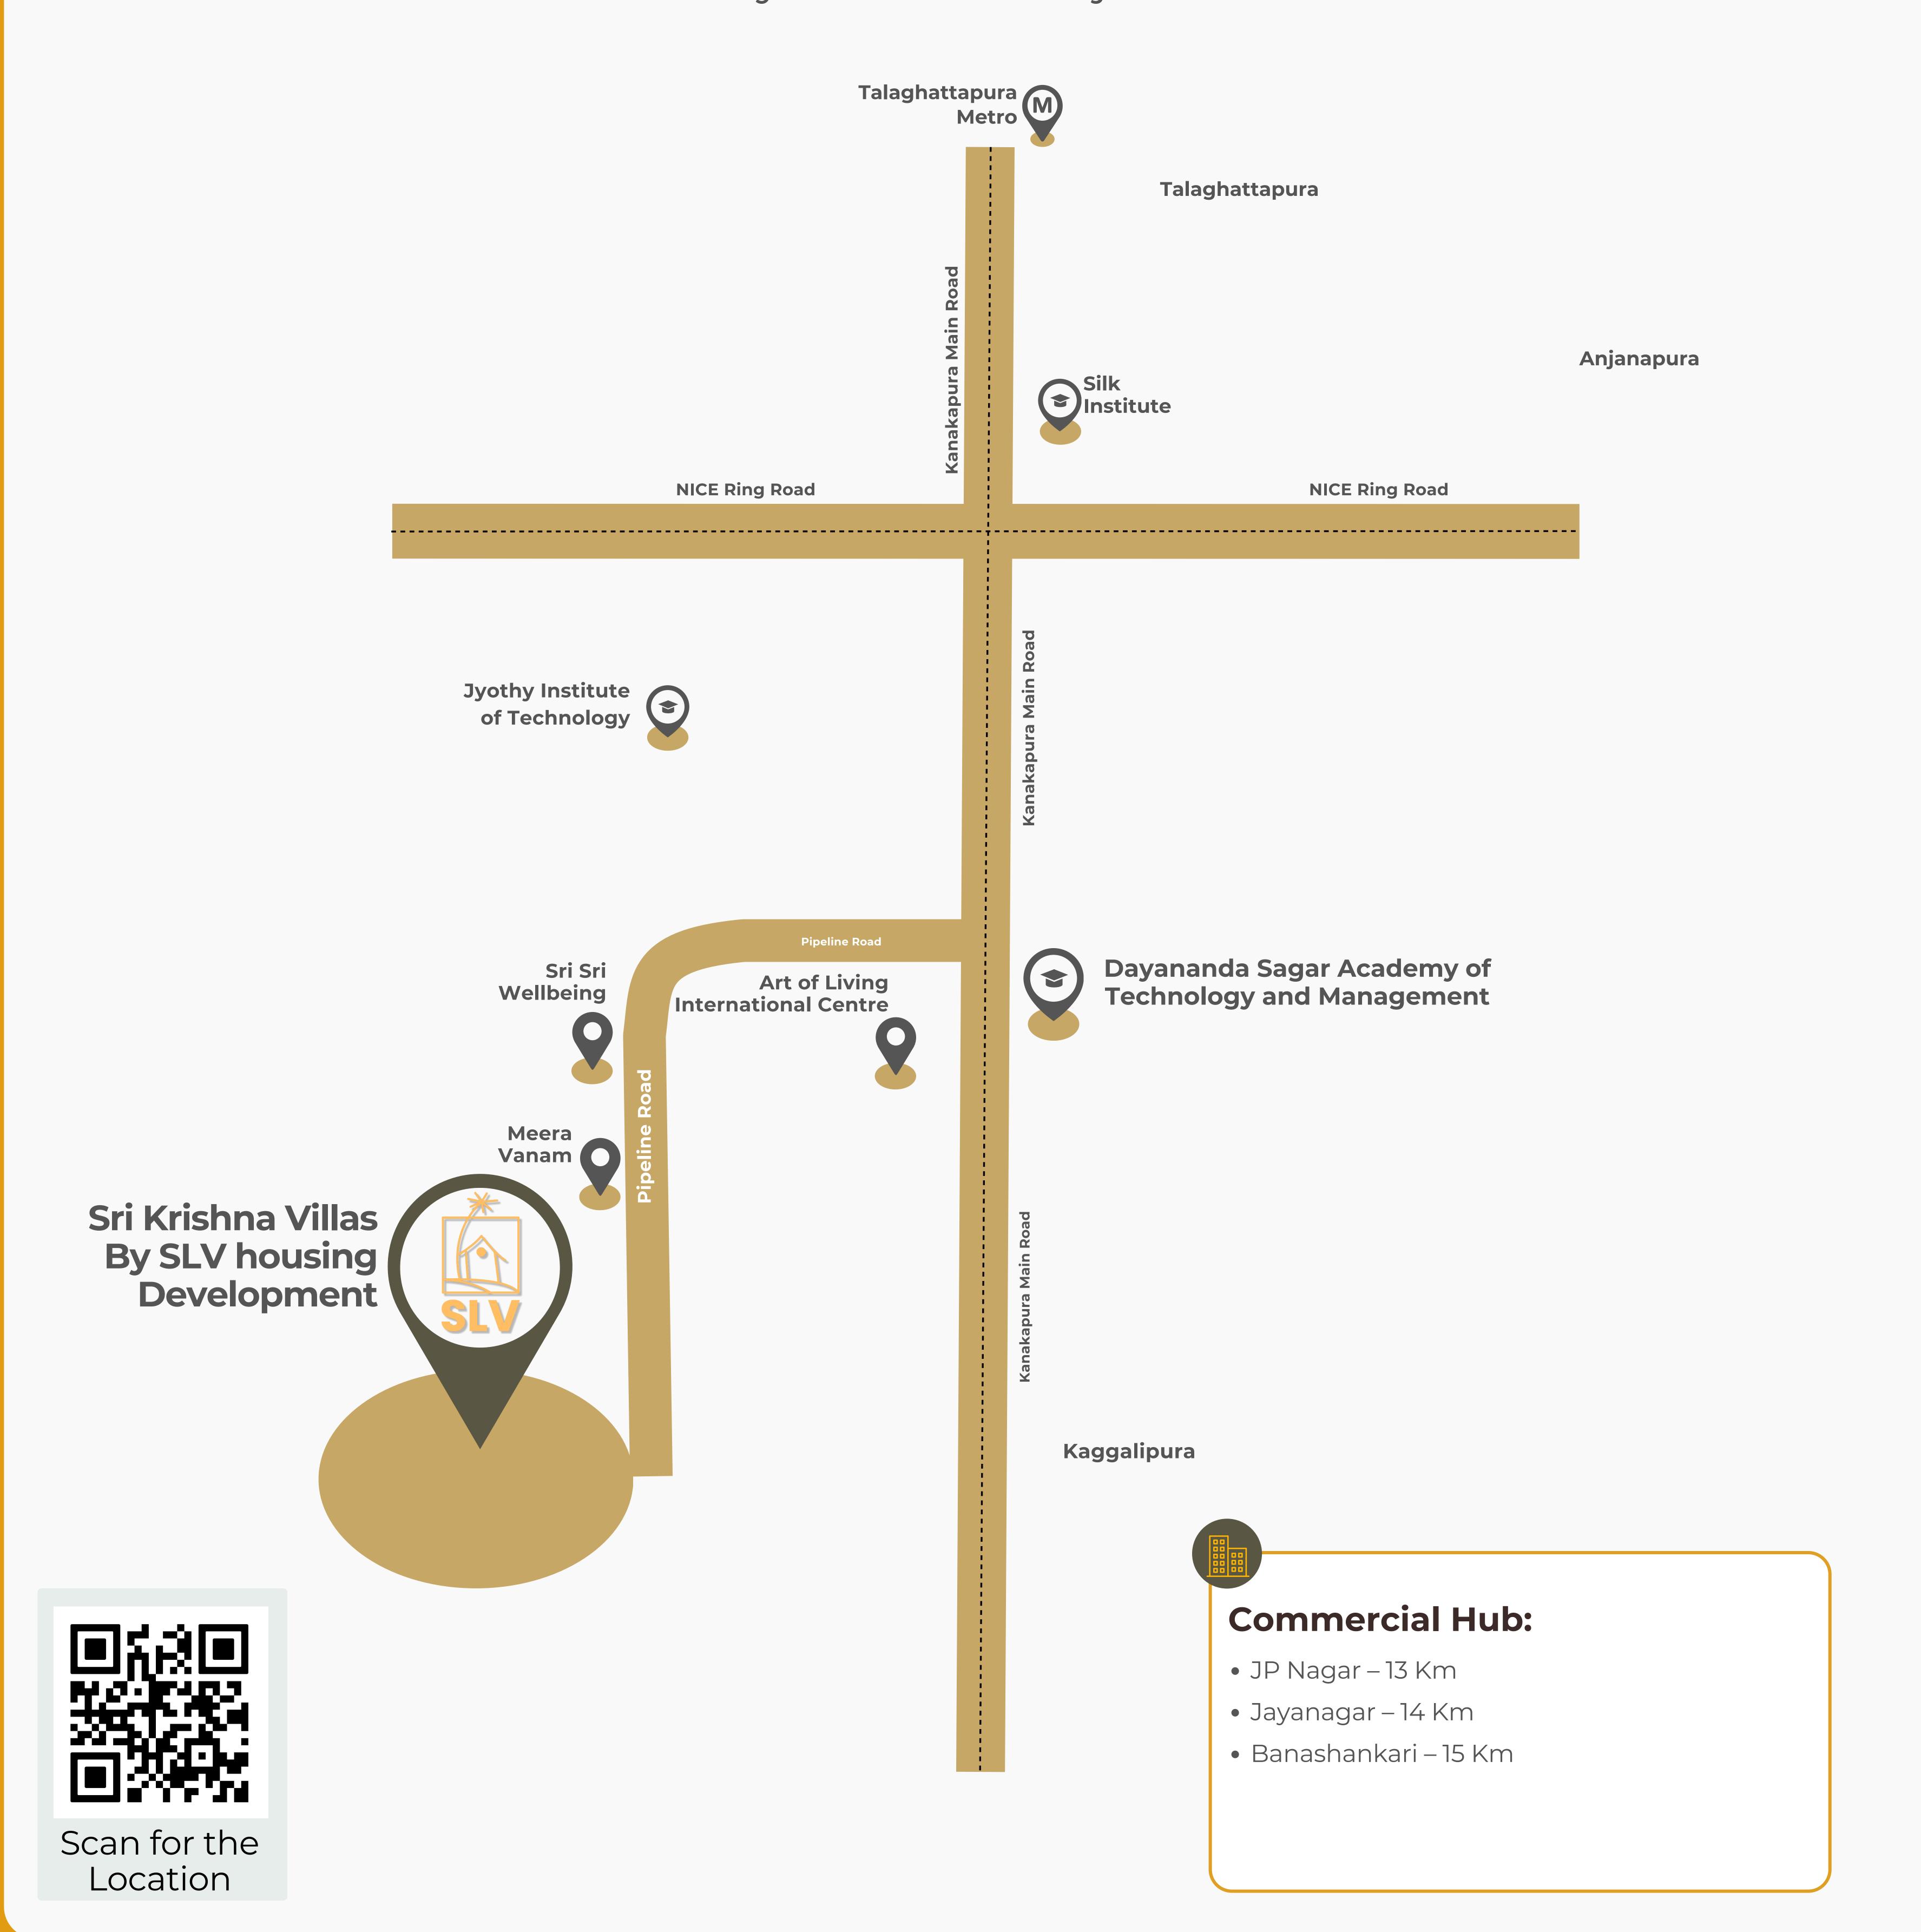

### Seamless Connectivity

Sri Krishna Villas is strategically located in Kaggalipura, Off Kanakapura Road, ensuring easy access to major landmarks and essential services.

#### **Nearby Hospitals:**

- Sri Sri Ayurveda Hospital 750 M
- Kaggalipura Government Hospital 2.7 Km
- St. John's Health Centre 2 Km
- Lifeline Hospital 3 Km

#### **Nearby Schools:**

- Dayananda Sagar Academy of Technology and Management (DSATM) – 1 Km
- Ved Vignan Maha Vidya Peeth School 7.9 Km
- Vallabha International School 7.5 Km
- DAV Public School 4.8 Km
- SSVN Public School 6 Km
- ORCHIDS The International School 7.7 Km

#### Leisure & Convenience:

- Art of Living International Center 1.5 Km
- Forum South Mall 10.4 Km
- Metro Cash & Carry 8 Km
- DMart 8 Km
- Holiday Village Resort 8 Km

#### **Public Transport:**

- Nearest Metro Station (Silk Institute) 1 Km
- Kempegowda International Airport 60 Km
- Bangalore City Junction Railway Station 22
  Km
- Majestic Bus Station 22 Km