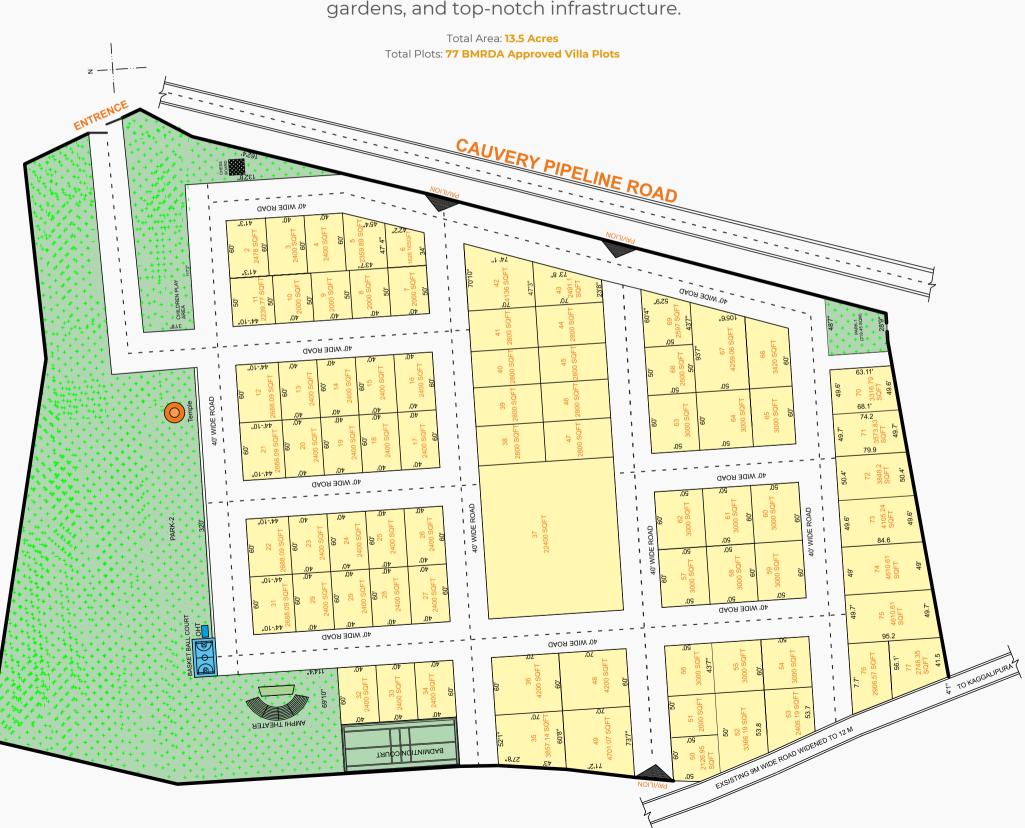

# MASTER PLAN

A meticulously planned layout designed for luxury living with wide roads, landscaped gardens, and top-notch infrastructure.

Scan for the Location

# **About the Project:**

Welcome to **Sri Krishna Villas** a BMRDA approved, gated villa community that blends luxury, nature, and seamless connectivity. Spread across 13.5 acres of elite living, this premium plotted development is strategically located in Kaggalipura, Off Kanakapura Road, Bengaluru. Designed for modern homebuyers and investors, Sri Krishna Villas offers spacious villa plots ranging from 2000 Sq. Ft. to 4700+ Sq. Ft. With top-tier infrastructure, world-class amenities, and lush green surroundings, it is the perfect destination to build your dream home.