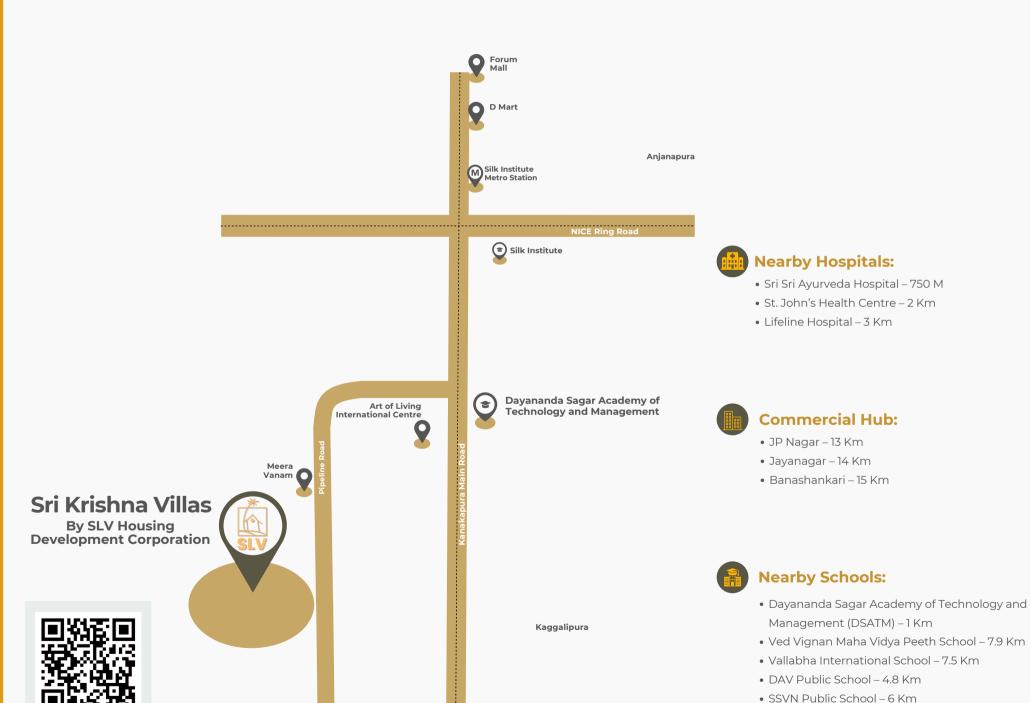

# **Seamless Connectivity**

Sri Krishna Villas is strategically located in Kaggalipura, Off Kanakapura Road, ensuring easy access to major landmarks and essential services.

• ORCHIDS The International School - 7.7 Km

# **LOCATION ADVANTAGES**